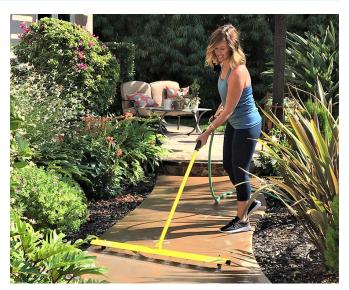

## Hydre Mizer Waterbroom

Imagine cleaning all outdoor surfaces while saving money, water and time.

Well, now it's possible...with the Hydro-Mizer Waterbroom!

The Hydro-Mizer Waterbroom is a Water Saving Heavy-Duty Industrial Cleaning Tool...

Here are some Hydro-Mizer Waterbroom Specifications for you to splash over

- Built for use, our Hydro-Mizer Waterbroom save up to 80% or more of the water used by a power washer or hose alone.
- Rugged Construction Heavy gauge 6061 T-6 aircraft aluminum construction, built to schedule 80 standards, with solid brass jets and fittings; two insulated hand grips, and featuring a Parker industrial hose quick connect.
- Hydro-Mizer Water Saving Heavy Duty Industrial Waterbroom uses a patented combination of air and water pressure.
- Easy to use Anyone from ages 16 to 80 can operate this lightweight, effortless water broom. The air and water pressure do the work.
- Save Oodles Of Water the Hydro-Mizer Water Saving Heavy Duty Industrial Waterbroom is a high quality product that uses only about a tablespoon of water per square foot at normal walking speed to clean most outdoor surfaces. It uses as little as 2 GPM vs a hose and nozzle that uses 8 to 18 GPM.
- Clean all of your hard surfaces exceptionally well without sending any water down the drain to pollute our oceans, lakes and streams.
- Cleans Faster-75% less labor than cleaning with a garden hose. Remove dust, dirt, debris, food spills, leaves, litter, sawdust and bird droppings from concrete, asphalt, aggregate or any other composition surface and can be directed onto planters, shrubs and lawns for irrigation.
- Tons Of Uses -Walkways, driveways, boat decks, pool deck, patios, tennis courts, patios, outdoor tables, benches, schools, shower rooms, commercial kitchens, mats, garage areas, auto dealerships, Gas stations, amusement parks, hotels, apartments/condos, churches...